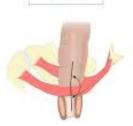

#### WHEN WE SQUAT:

1.The pelvic floor lengthens/ lets go/ opens

2. the rectum goes from being pinched to being straight

3. And the Poo can come out easilyit doesn't have to go over the corner

#### CORRECT TOILET POSITION IS ESSENTIAL

1. Knees should be slightly higher than hips