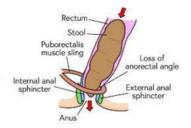

#### WHEN WE SQUAT:

1.The pelvic floor lengthens/ lets go/ opens

2. the rectum goes from being pinched to being straight

3. And the Poo can come out easilyit doesn't have to go over the corner