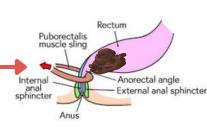

#### WHEN WE SQUAT:

1.The pelvic floor lengthens/ lets go/ opens

2. the rectum goes from being pinched to being straight

3. And the Poo can come out easilyit doesn't have to go over the corner