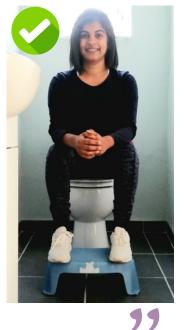

#### CORRECT TOILET POSITION IS ESSENTIAL

1. Knees should be slightly higher than hips

### CORRECT BREATHING ON THE

TOILET IS ESSENTIAL

- 1. Inhale- BELLY BIG
- 2. Hold- BELLY HARD
- 3. Exhale- BLOW

Use bubbles, pin wheels or party blowers

ALWAYS PUT YOUR FEET ON A FOOT STOOL