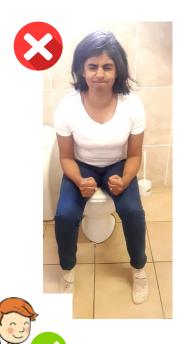

#### WHEN WE SQUAT:

1.The pelvic floor lengthens/ lets go/ opens

2. the rectum goes from being pinched to being straight

3. And the Poo can come out easilyit doesn't have to go over the corner

#### CORRECT TOILET POSITION IS ESSENTIAL

1. Knees should be slightly higher than hips